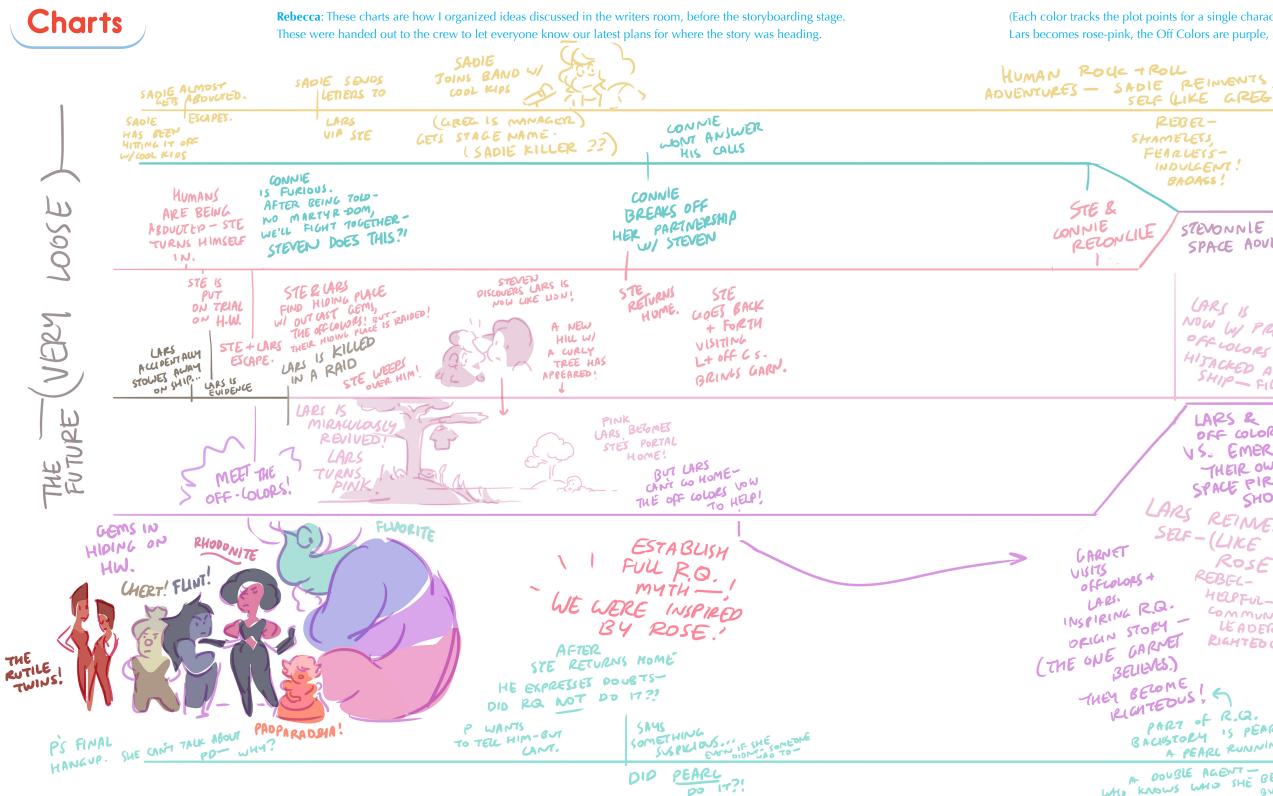

24

(Each color tracks the plot points for a single character: Sadie is yellow, Connie is turquoise, Steven is salmon-pink, Lars becomes rose-pink, the Off Colors are purple, and Pearl is light teal.)

- ON HER TERMS! SELF (LIKE GREG) REBER-FEARLESS-INDULGENT ! BADASS! STEVONNLE SPACE ADVENTURE !? SOMEHOW -STE GETS INTO PALACE. LARS 15 HAS FLASHES OF NOW W/ PROVO MEMORIES -PAGLORS -SEES HIJACKED A P.D ... SHIP - FIGHTING FOR FREDOM! \_\_\_\_\_ HE kE SEET CONFRONTS LARS & PEARL (THE LEMOLE FROM ore wors PEARL-THERE .. THEIR NEW ... THE SHIP VS. EMERALD-JULIAN) SHE REAUTES AND THEIR OWN CANT SPACE PIRATE SAY-SHOW -HES SEEING SHE REIMENIS ors THE SERF-(LIKE HIM PAST-AWAY IS THIS\_ RosE! N PD?! HER REBEL-PEARL HERFUL-6 MMUNTY HE 'INCEPTIONS LE ADER-RIGHTEDUS 745 TRUTH ovi oF HEP---PART of R.Q. STE THINKS HE UNDERSTANDS BAUSTORY IS PEARL ... A PEARL RUNNING OFF W/ NOW ... WONT TALK ... MID SEASON A DOUBLE AGENT - BELONLED TO - THET PDS Who knows WHO SHE BUT SOMEHOW AND KNEW PDS FINALE

Rebecca: These charts are not more canon than the finished episodes of the show—the show itself is the ultimate canon! This is a process document-a draft that helped us tighten and expand on these ideas. For example: On this chart, we planned for Steven to reach the Diamond Palace, and have flashes of Pink Diamond's memories. This was later expanded into two separate visions, and instead of the Palace, they each take place on a Moon Base. Stevonnie sees Pink Diamond smash a window in "Jungle Moon," and later Steven sees the shadows of Pink and the Diamonds in "Can't Go Back."